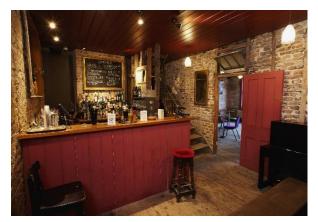

# **Cocktail Bar**

#### Meetings/Conferences/Photoshoots/Filming/Parties

# D) Weekend Evening Rate with exclusive access to our staffed bar

£650 + VAT for access 17:00 – 23:00 Friday and Saturday

Capacity dependent on the event and seating layout.

Theatre style - 35 seated in main space Standing – 60 across full Cocktail Bar