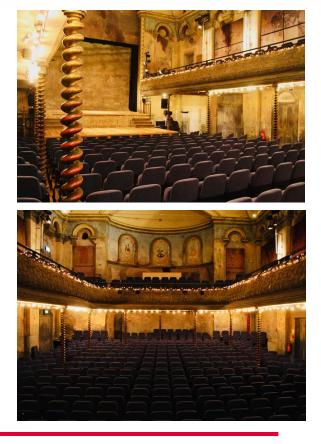

# Hall

Meetings/Conferences/Photoshoots/Filming. Remainder of the building will be open to the public.

Theatre Style: Maximum Seated Capacity - 374 Stalls - 285 Balcony - 89

Standing: Maximum Standing Capacity - 400 Stalls - 300 Balcony - 100